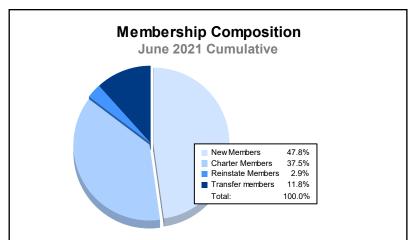

District 201Q2 As of June 2021 Cumulative

| Year      | New<br>Clubs | Dropped<br>Clubs | Gain/<br>Loss<br>Clubs | New<br>Members | Charter<br>Members | Reinstate<br>Members | Transfer<br>Members | Total<br>Member<br>Added | Total<br>Members<br>Dropped | Gain/<br>Loss<br>Members |
|-----------|--------------|------------------|------------------------|----------------|--------------------|----------------------|---------------------|--------------------------|-----------------------------|--------------------------|
| 2016-2017 | 0            | 2                | -2                     | 195            | 4                  | 7                    | 15                  | 221                      | 265                         | -44                      |
| 2017-2018 | 0            | 4                | -4                     | 132            | 2                  | 2                    | 17                  | 153                      | 209                         | -56                      |
| 2018-2019 | 1            | 3                | -2                     | 131            | 27                 | 8                    | 17                  | 183                      | 246                         | -63                      |
| 2019-2020 | 1            | 1                | 0                      | 83             | 17                 | 35                   | 20                  | 155                      | 167                         | -12                      |
| 2020-2021 | 6            | 4                | 2                      | 130            | 102                | 8                    | 32                  | 272                      | 247                         | 25                       |
| Average   | 2            | 3                | -1                     | 134            | 30                 | 12                   | 20                  | 197                      | 227                         | -30                      |