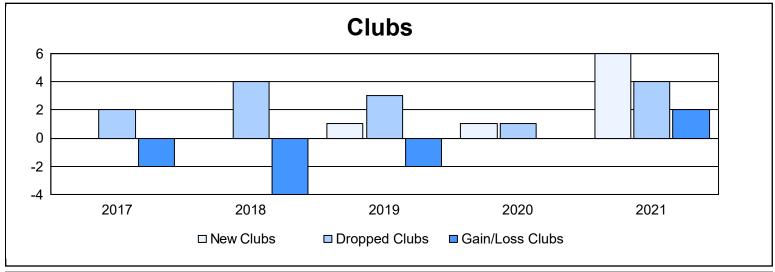

District 201Q2 As of June 2021 Cumulative

| Year      | New<br>Clubs | Dropped<br>Clubs | Gain/<br>Loss<br>Clubs | New<br>Members | Charter<br>Members | Reinstate<br>Members | Transfer<br>Members | Total<br>Member<br>Added | Total<br>Members<br>Dropped | Gain/<br>Loss<br>Members |
|-----------|--------------|------------------|------------------------|----------------|--------------------|----------------------|---------------------|--------------------------|-----------------------------|--------------------------|
| 2016-2017 | 0            | 2                | -2                     | 195            | 4                  | 7                    | 15                  | 221                      | 265                         | -44                      |
| 2017-2018 | 0            | 4                | -4                     | 132            | 2                  | 2                    | 17                  | 153                      | 209                         | -56                      |
| 2018-2019 | 1            | 3                | -2                     | 131            | 27                 | 8                    | 17                  | 183                      | 246                         | -63                      |
| 2019-2020 | 1            | 1                | 0                      | 83             | 17                 | 35                   | 20                  | 155                      | 167                         | -12                      |
| 2020-2021 | 6            | 4                | 2                      | 130            | 102                | 8                    | 32                  | 272                      | 247                         | 25                       |
| Average   | 2            | 3                | -1                     | 134            | 30                 | 12                   | 20                  | 197                      | 227                         | -30                      |